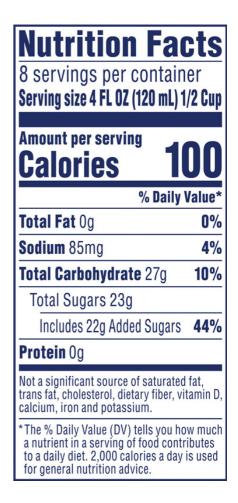

### **INGREDIENTS:**

Filtered Water, High Fructose Corn Syrup, Grape Juice from Concentrate, Lemon Juice from Concentrate, Citric Acid, Natural Flavors, Grapefruit Juice from Concentrate, Modified Food Starch, Sodium Citrate, Xanthan Gum, Gum Arabic, Ester Gum, Yellow 5 & Yellow 6

#### ADDITIONAL ATTRIBUTES:

No artificial flavors

| Is Kosher? | Juice Percentage | Shelf Life | Storage Condition | Min Storage Temp | Max Storage Temp | Gluten Status | Country of Origin |
|------------|------------------|------------|-------------------|------------------|------------------|---------------|-------------------|
| No         | 8%               | 210 days   | Ambient           | 40               | 65               | No Claim      | USA               |